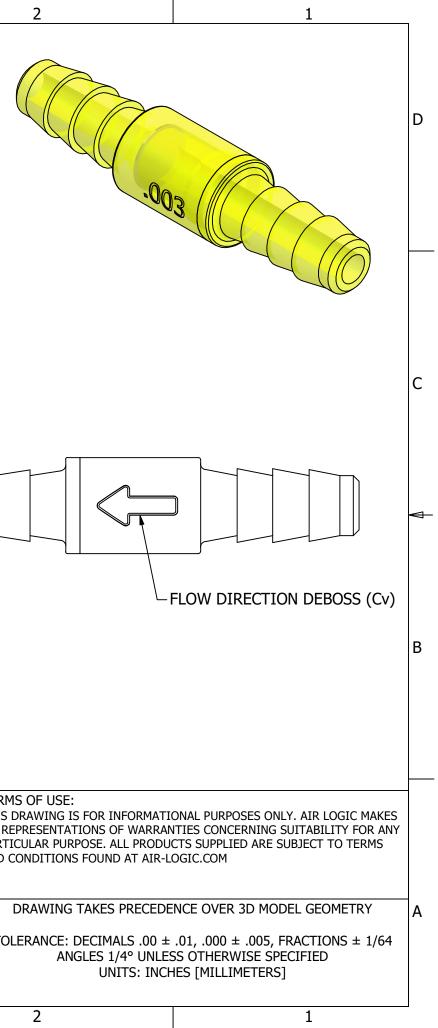

|   | 6                                                                                                             | 5                                  |             | 4                                                   | $\mathbf{V}$                                                                      | 3                                                                  |        |
|---|---------------------------------------------------------------------------------------------------------------|------------------------------------|-------------|-----------------------------------------------------|-----------------------------------------------------------------------------------|--------------------------------------------------------------------|--------|
| D | NOTES:<br>1. ALL DIMENSIONS FOR REFERENC<br>2. REFER TO AIR LOGIC'S POLYSUL<br>3. TUBE RETENTION PRESSURE SUB | FONE APPLICATION GUIDE             | D STIFFNESS |                                                     |                                                                                   |                                                                    | (      |
|   |                                                                                                               |                                    |             |                                                     |                                                                                   |                                                                    |        |
| С |                                                                                                               | - ORIFICE DIAMETER D               | EBOSS       | Ø.25 _                                              | Ø.003                                                                             |                                                                    |        |
| Å |                                                                                                               | .003                               |             | [Ø6.4]                                              | [Ø0.08]                                                                           | Ø.187 TYP.<br>[Ø4.75]                                              |        |
| В |                                                                                                               | 41 TYP<br>[10.5]<br>1.18<br>[29.9] | <b>_</b>    | BAR                                                 |                                                                                   | 5 FOR 1/8" [3.2] I.D. T<br>RB FREE OF PARTING                      |        |
|   |                                                                                                               |                                    |             |                                                     |                                                                                   |                                                                    | TERMS  |
| A |                                                                                                               | SPECIFICATIONS                     |             | 51                                                  | AIK-LUGIC ® DIV<br>02 DOUGLAS AVE RACINE, WI 5:<br>0NF: (262) 639-9035 FAX: (262) | /ISION OF KNAPP MFG, INC.<br>3402<br>) 639-5996 WEB: AIR-LOGIC.COM | THIS D |
|   | COLOR(S)<br>MEDIA                                                                                             |                                    |             | PART/DRAWING NO.:                                   |                                                                                   |                                                                    | PARTIC |
|   | MEDIAGASES, LIQUIDS, NOTE 2MAX INLET PRESSURE125 PSI, [8.6 BAR]                                               |                                    |             | F2816031B85                                         |                                                                                   |                                                                    | AND CC |
|   | TYPICAL TUBE RETENTION PRESSURE125 PSI, [0.0 BAR]NOTE 3                                                       |                                    |             |                                                     |                                                                                   |                                                                    |        |
|   | FLOW COEFFICIENT (Cv)0.000191NOMINAL ORIFICE DIAMETERØ.003, [Ø0.08]                                           |                                    |             | DESCRIPTION:<br>Ø.003 ORIFICE RESTRICTOR 1/8" BARBS |                                                                                   |                                                                    |        |
|   |                                                                                                               |                                    |             |                                                     |                                                                                   |                                                                    | TOLE   |
|   | WETTED MATERIALS                                                                                              | POLYSULFONE, NICKEL                |             | <b>REVISION:</b>                                    | A                                                                                 | DRAWN: 1/19/2022                                                   |        |
|   | RECOMMENDED SYSTEM FILTRATION                                                                                 | N 5 MICRON                         |             | SCALE: 4 :                                          |                                                                                   | SHEET SIZE: B                                                      |        |
| • | 6                                                                                                             | 5                                  |             | 4                                                   | ₽                                                                                 | 3                                                                  |        |